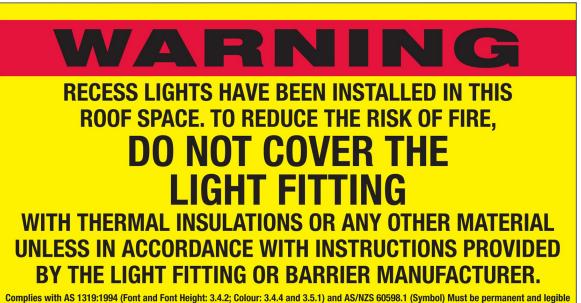

## **Downlight Warning Sign**

#### **PART NO: WATDLWS**

#### FEATURES:

- Made from 0.38mm yellow polypropylene
- Durable- will withstand tearing and moisture
- Complies with AS 1319 regulations

Wattmaster

THE BRAND ELECTRICIANS RELY ON

#### SPECIFICATIONS:

| PART NUMBER | SIZE (MM) | QTY |
|-------------|-----------|-----|
| WATDLWS-1P  | 327 x 183 | 1   |
| WATDLWS-5P  | 327 x 183 | 5   |

omplies with AS 1319:1994 (Font and Font Height: 3.4.2; Colour: 3.4.4 and 3.5.1) and AS/NZS 60598.1 (Symbol) Must be permanent and legible Must be fitted within roof space, in view and within 2 metres of each access panel. Refer to AS/NZS 3000:2007 AMDT 2 Clause 4.5.2.3.2