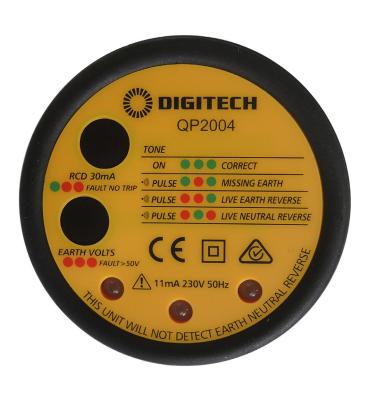

## **Power Point & Earth Leakage Tester**

PART NO: WATQP-2000

Assess the safety of installed main sockets and earth voltages, and identify dangerous electrical installations with this polarity and earth leakage tester.

Feedback via the buzzer and three LEDs assist you to easily and quickly diagnose potential issues with wiring, missing earth, live/neutral reverse, earth/live reverse, missing neutral and live faults. The tester also detects raised earth voltages above 50VAC using the touchpad controls.

The tester offers 18 plug/pin status combinations and four RCD testing status combinations.

## **FEATURES:**

- Multiple testing options
- Quickly identifies issues
- IP65 rated enclosure

| Cat. No.       | Rated Current | Rated Voltage | Max Test Time | NE Lockout     | Dimensions                 |
|----------------|---------------|---------------|---------------|----------------|----------------------------|
| <br>WATQP-2000 | 30mA +/-5%    | 230VAC @ 50Hz | 300ms         | 50V +/-10% RMS | 69 (L) x 67 (W) x 32 (H)mm |