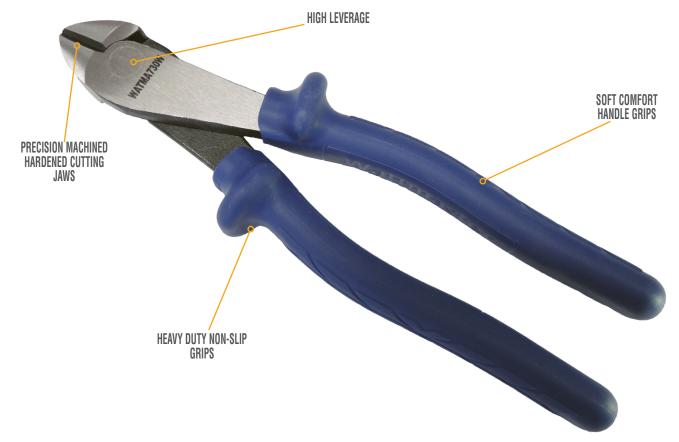

## **1000V Cutting Nippers**

Part No: WATMA730WB

- High Leverage
- Precision Machined Hardened Cutting Jaws
- Drop Forged and Heat Treated
- Soft Comfort Handle Grips
- Heavy Duty Non-Slip Grips
- Cuts steel and copper wire
- Steel Material CR-V
- Tested to 1000V ratings