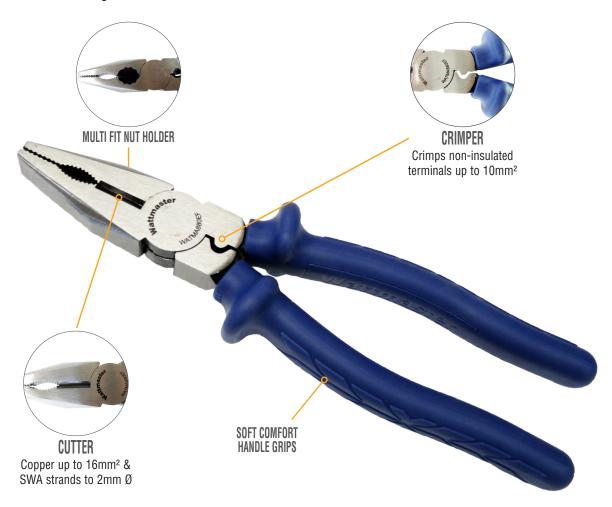

## **1000V Combination Linesman's Pliers**

Part No: WATMA880EFB

- Crimps non-insulated terminals up to 10mm<sup>2</sup>
  Cuts Copper wire up to 16mm<sup>2</sup> & SWA strands to 2mm Ø
  Precision machined and hardened cutting jaws
- · Made from drop forged and heat treated steel
- Soft comfort handle grips
- Cross thatched pliers
- Multi-fit nut holder
- Tested to 1000V ratings

| Cat. No.    | Cutting capacity copper wire | Cutting capacity steel<br>wire | Crimping capacity<br>non-insulated<br>terminals | Handle Color | Material    | Overall Length | Weight   |
|-------------|------------------------------|--------------------------------|-------------------------------------------------|--------------|-------------|----------------|----------|
| WATMA880EFB | 16mm²                        | 2mm Ø                          | up to 10mm²                                     | Blue         | CR-MO Steel | 225 mm         | 0.360 kg |