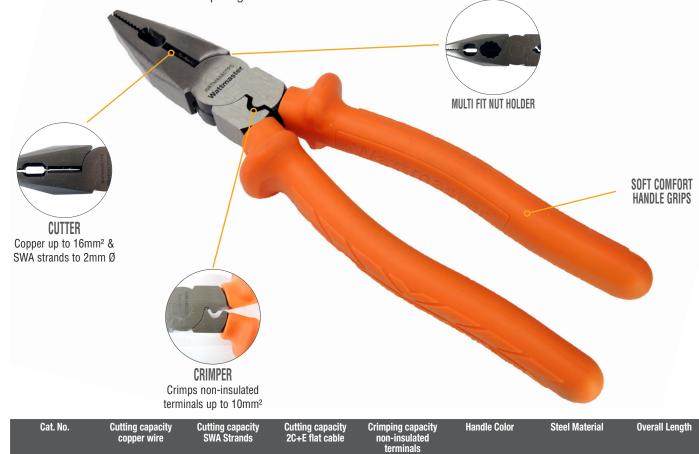

## Part No: WATMA880TPS

- 225mm combination pliers
- Special shaped cutter for TPS cable
- Soft comfort handle grips
- Heavy duty non-slip handles
- Tested to 1000V ratings
- Multi-fit nut holder
- Cross thatched pliers
- Precision machined and hardened cutting jaws
- Made from drop forged and heat treated steel

WATMA880TPS

Like us on Facebook @WattmasterAU

16mm<sup>2</sup>

2mm Ø

Follow us on Instagram @wattmaster\_au

up to 10mm<sup>2</sup>

1.5 - 2.5 mm<sup>2</sup>

P: 1300 300 747 www.wattmaster.com.au

225 mm

CR-MO

Orange