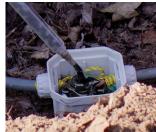

## **Features:**

- Quick installation no pre-mixing required
- Mixing and injecting is done in one step
- Safe and easy installation procedure
- Practical and clean resin system for filling boxes and joints
- Reclosable cartridge for later use of remaining resin

## **Applications:**

- For low voltage U0/U (Um) 0.6/1 (1.2) kV
- In branch and connection boxes and joints
- Indoor areas
- Outdoor
- Underground
- Protection against moisture
- Efficient and time-saving system

Quick and easy filling with the AMX Resin injection system

| Part Number | Description                             | <b>I</b> mage |
|-------------|-----------------------------------------|---------------|
| ALCAMX-C265 | 265ml cartridge resin with static mixer | And Cases     |
| ALCAMX-CSM  | Static Mixer for ALCAMX-C265            |               |