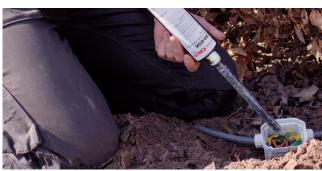

## **Features:**

- Quick installation no pre-mixing required
- Mixing and injecting is done in one step
- Safe and easy installation procedure
- Practical and clean resin system for filling boxes and joints
- Reclosable cartridge for later use of remaining resin

## **Applications:**

- For low voltage U0/U (Um) 0.6/1 (1.2) kV
- In branch and connection boxes and joints
- Indoor areas
- Outdoor
- Underground
- Protection against moisture
- Efficient and time-saving system

Quick and easy filling with the AMX Resin injection system

| Part Number | Description                             | <b>I</b> mage |
|-------------|-----------------------------------------|---------------|
| ALCAMX-C265 | 265ml cartridge resin with static mixer | And Cases     |
| ALCAMX-CSM  | Static Mixer for ALCAMX-C265            |               |