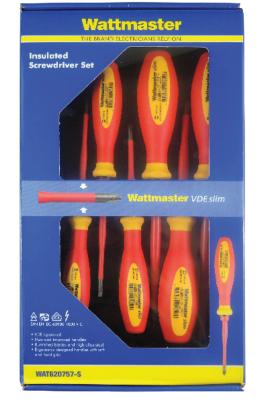

## **Insulated Slimline Screwdriver Set**

## **PART NO: WAT620757-S**

### **FEATURES:**

- 6 piece 1000V insulated screwdriver set
- Smaller blade diameter with no overlying insulation
- Provides easy access to small openings or screws that are hard to reach
- Ideal for tackling sunken screw and spring elements in live components
- Individually tested in water up to 10,000V to ensure maximum safety
- Cold impact testing at -40°C, complies with DIN EN IEC 60900
- VDE approved
- Easy-grip soft zones for optimum torque
- Burnished blades of high alloy steel
- Ergonomic designed handles with soft and hard grip
- MADE IN GERMANY