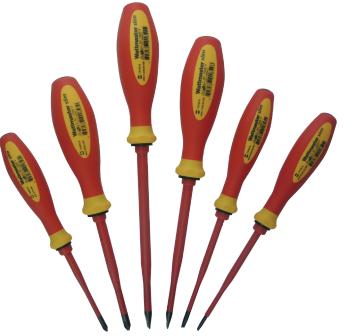

#### **CONTENTS OF KIT:**

| TYPE     | HEAD SIZE   | SHAFT LENGTH |
|----------|-------------|--------------|
| Slotted  | 0.5 x 3.0mm | 100mm        |
| Slotted  | 0.8 x 4.0mm | 100mm        |
| Slotted  | 1.0 x 5.5mm | 125mm        |
| Slotted  | 1.2 x 6.5mm | 150mm        |
| Phillips | No.1        | 80mm         |
| Phillips | No. 2       | 100mm        |