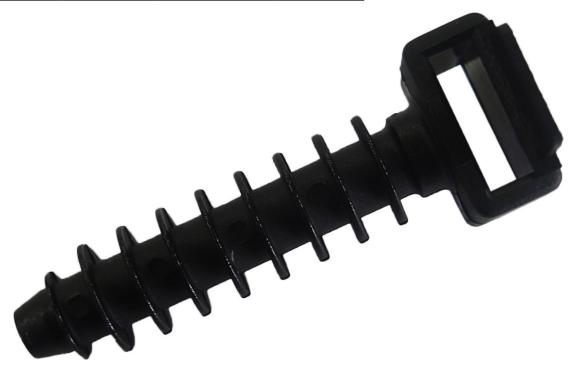

## **Cable Tie Holders**

#### **FEATURES:**

- Insert cable tie through hole to hold cables in place
- Suitable for use in a wide range of materials including concrete, brick, block or wood
- Easy to install by knocking/pushing into hole (depending on material)
- Extended head
- Can be used indoors and outdoors
- Available in black colour only