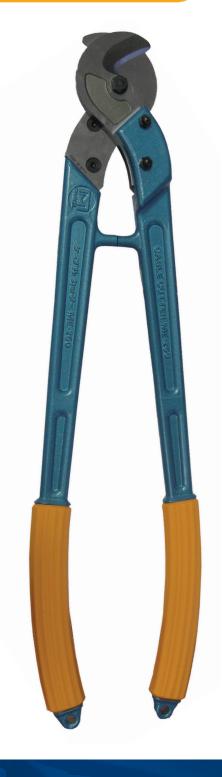

# **Cable Cutter**

## **PART NO: WATME250**

## **FEATURES:**

- Blade cuts without distortion leaving cable end round for crimping and stripping etc.
- Made from drop forged steel with fully heat treated blades
- Ground finish on blades
- Heat treated and tempered aluminium alloy handles
- Handles are made from baked enamel with vinyl handle grips
- Extremely sturdy

#### **TECHNICAL DATA:**

| <b>Cutting Capacity:</b> | 0-250mm <sup>2</sup> |
|--------------------------|----------------------|
| Length:                  | 600mm                |
| Weight:                  | 1.54kg               |