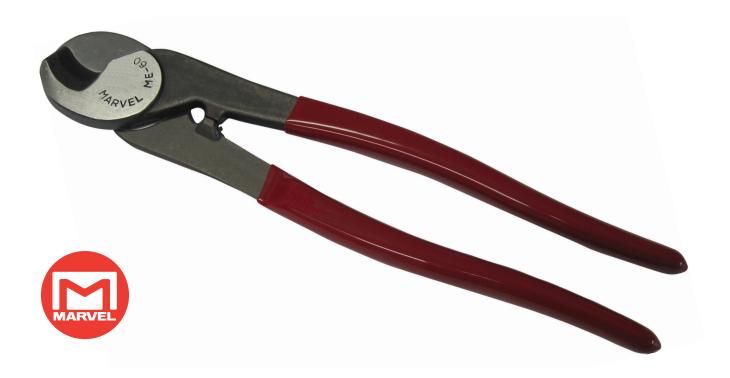

# **Cable Cutter**

## **PART NO: WATME60**

### **FEATURES:**

- Blades and handles made from drop forged chrome vanadium steel
- Blade shape designed to cut without distortion
- Polished head and dipped vinyl handle grips
- Black baked finish with polished jaws
- · Precise pivot adjustment for smooth handle action
- For cutting copper cable only

#### **TECHNICAL DATA:**

| Cutting Capacity copper wire: | 0-60mm² |
|-------------------------------|---------|
| Length:                       | 235mm   |
| Weight:                       | 430g    |

**T:** 1300 300 747 **F:** 1300 300 074 www.**wattmaster**.com.au