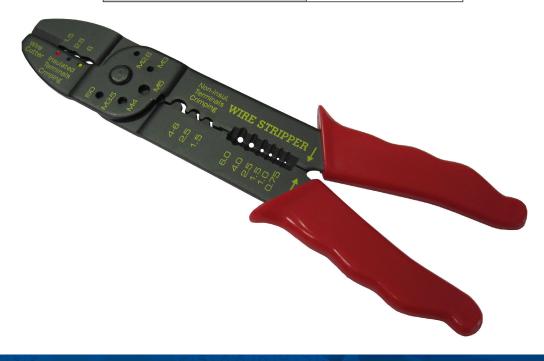

## **Combination Crimping Pliers**

#### **FEATURES:**

- Crimper, stripper and cutter combined in one tool
- Crimping tool suitable for pre—insulated and non—insulated terminals
- Pressed from special tool steel
- Black baked enamel finish with metric bolt cutter included
- Rigid plastic vinyl handle grips
- Precision machined and fully heat treated

### **TECHNICAL DATA:**

| Crimping Capacity pre-insulated terminals: | 0.5–1.5, 1.5–2.5 and<br>2.5–6.0mm <sup>2</sup> |
|--------------------------------------------|------------------------------------------------|
| Crimping Capacity non-insulated terminals: | 1.5, 2.5 and 4.0–6.0mm <sup>2</sup>            |
| Stripping Capacity cable:                  | 0.75 to 6.0mm <sup>2</sup>                     |
| Cutting Capacity ISO bolts:                | 2.6, 3.0, 3.5, 4.0 and 5.0mm                   |
| Length:                                    | 220mm                                          |
| Weight:                                    | 220g                                           |