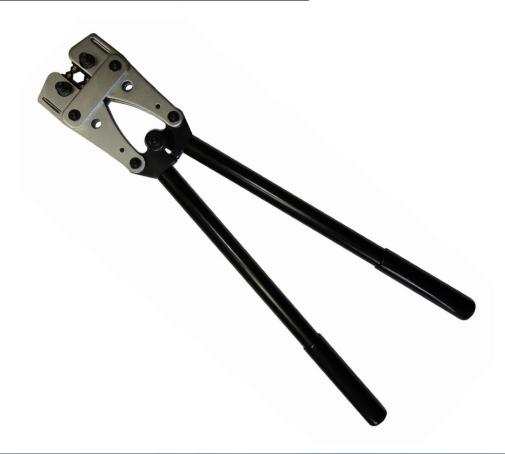

# **Hand Operated Mechanical Crimper**

## PART NO: WATMECH6120P

#### **FEATURES:**

- Hand operated mechanical crimping tool for copper lugs and links
- Built—in crimp die set to range of different sizes
- No dies to replace; simply rotate die to required crimp size
- High tolerance and high precision

### **TECHNICAL DATA:**

| Crimp Type:                                | Hexagonal                |
|--------------------------------------------|--------------------------|
| Crimping Capacity non-insulated terminals: | 6.0-120.0mm <sup>2</sup> |
| Length:                                    | 600mm                    |
| Weight:                                    | 3.9kg                    |