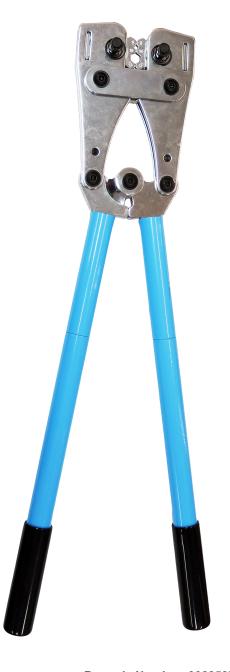

## **Hand Crimper with Detachable Handles**

## WATMECH6120P-RH

#### **FEATURES:**

- Hand operated mechanical crimping tool for copper lugs and links.
- Built—in crimp die set for all standard conductor sizes from 6 to 120mm<sup>2</sup>.
- Dies lock into place for consistant crimping.
- No dies to replace; simply rotate and unlock die to required crimp size
- Comes with detachable click in handles in a handy carry case the keeps pieces together and prolongs tool life.