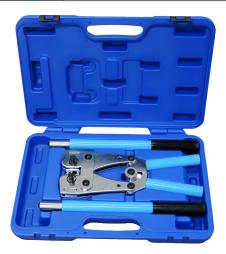

## **Hand Crimper with Detachable Handles**

## WATMECH6120P-RH

#### **FEATURES:**

- Hand operated mechanical crimping tool for copper lugs and links.
- Built—in crimp die set for all standard conductor sizes from 6 to 120mm<sup>2</sup>.
- Dies lock into place for consistant crimping.
- No dies to replace; simply rotate and unlock die to required crimp size
- Comes with detachable click in handles in a handy carry case the keeps pieces together and prolongs tool life.