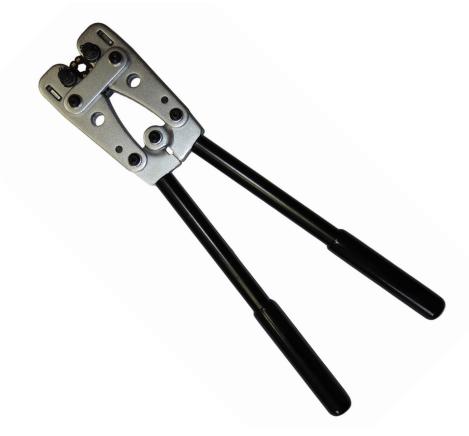

## **Hand Operated Mechanical Crimper**

#### FEATURES:

- Hand operated mechanical crimping tool for copper lugs and links
- Built-in crimp die set to range of different sizes
- No dies to replace; simply rotate die to required crimp size
- High tolerance and high precision

### **TECHNICAL DATA:**

| Crimp Type:                                | Hexagonal               |
|--------------------------------------------|-------------------------|
| Crimping Capacity non-insulated terminals: | 6.0-50.0mm <sup>2</sup> |
| Length:                                    | 380mm                   |
| Weight:                                    | 1.3kg                   |