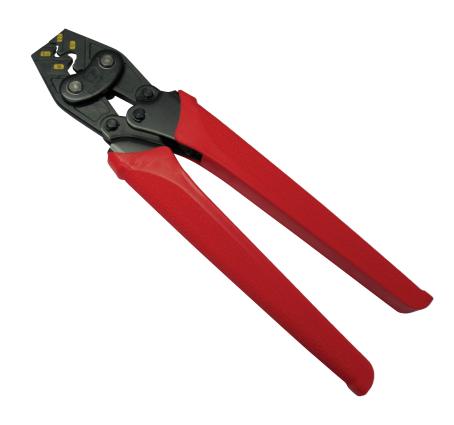

# **Ratchet Crimping Tool**

#### **FEATURES:**

- Crimping tool for non-insulated terminals
- Jaws made from chrome molybdenum steel
- Handles and dies cast from carbon alloy steel and are fully heat treated
- · Lightweight and easy to use, complete crimp with one hand
- · Long lasting precision tool with black baked finished jaws

### **TECHNICAL DATA:**

| Crimping Capacity non-insulated terminals: | 1.5, 2.5, 6.0 10.0 and 16.0mm <sup>2</sup> |
|--------------------------------------------|--------------------------------------------|
| Length:                                    | 240mm                                      |
| Weight:                                    | 460g                                       |