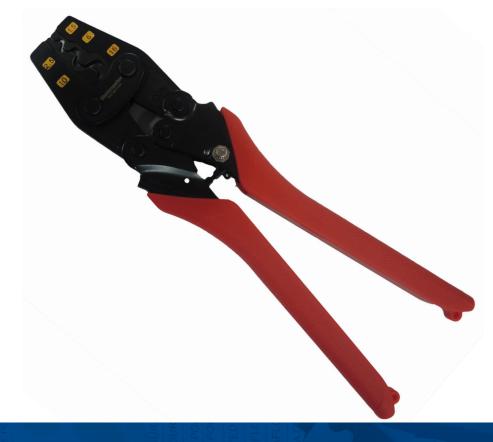

## **Ratchet Crimping Tool**

#### FEATURES:

- Crimping tool for non-insulated terminals
- Jaw made from chrome molybdenum steel
- Handles and dies cast from carbon alloy steel and are fully heat treated
- Non-slip TPR handle grips
- Lightweight and easy to use, complete with one hand
- Long lasting precision tool with black baked finished jaws

#### **TECHNICAL DATA:**

| Crimping Capacity non-insulated terminals: | 1.5, 2.5, 6.0 10.0 and $16.0$ mm <sup>2</sup> |
|--------------------------------------------|-----------------------------------------------|
| Length:                                    | 240mm                                         |
| Weight:                                    | 460g                                          |