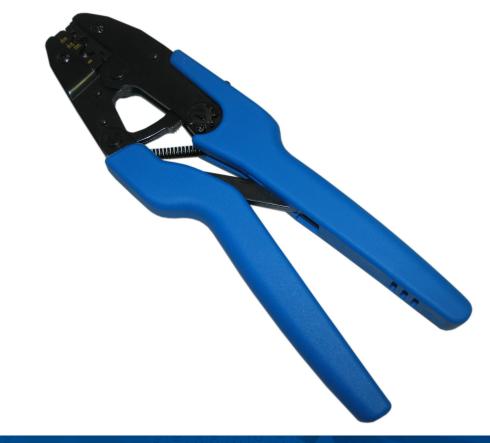

# **Ratchet Crimping Tool**

#### FEATURES:

- Crimping tool for non-insulated terminals
- Lightweight and easy to operate
- Ratchet controlled for consistent results
- Ergonomically designed handles
- Made from drop forged carbon steel

### **TECHNICAL DATA:**

| Crimping Capacity non-insulated terminals: | 0.5-1.5, 1.5-2.5, 4.0-6.0 and 8.0mm <sup>2</sup> |
|--------------------------------------------|--------------------------------------------------|
| Length:                                    | 260mm                                            |
| Weight:                                    | 600g                                             |