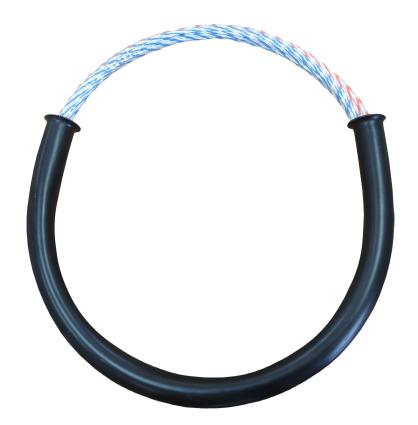

## 30m Dual Easy Push Snake

#### **FEATURES:**

- 5 mm x 15 m + 6 mm x 15 m = 30 m in total
- 5mm flexible lead and 6mm pusher
- 33% shorter connector
- 40% higher tensile strength
- Stored in convenient tubular holder
- Lightweight, non-conducting electricians snake
- Twist, kink and cut resistant
- High tensile strength and abrasion resistant
- Push further, stay stronger.

### **SPECIFICATIONS:**

| Length (m)        | 1 x 15       |
|-------------------|--------------|
|                   | 1 x 15       |
| Rod Diameter (mm) | 1 x 5.0mm    |
|                   | 1 x 6.0mm    |
| Material          | Polyester    |
| Colour            | Blue & White |
|                   | Red & White  |
| With holder       | Yes          |