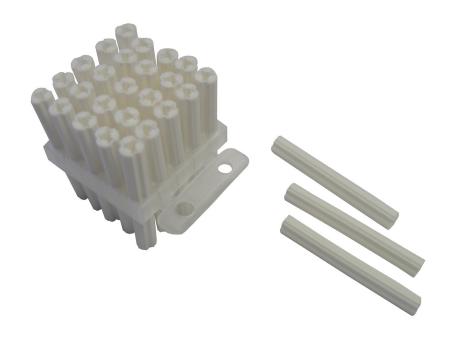

## **White Anchor Wall Plugs**

#### **FEATURES:**

- Strong screw retention wall plugs
- Handy drill and screw size check
- For best results, use recommended drill and screw sizes
- Now with tapered head (camfer end)
- Sold in box quantities only
- 25 pieces included per frame