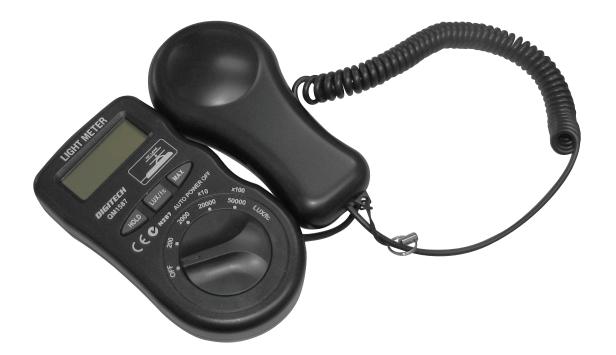

# **Digital Lux & FC Light Meter**

### FEATURES:

- · Accurately displays light level in terms of foot-candles (fc) or lux over wide ranges
- Data hold function and auto power off
- Low battery indication
- Pocket sized and lightweight
- Includes an integrated stand
- Supplied with carry case and operating instructions

#### **TECHNICAL DATA:**

| Display count   | 3 1⁄2 digit, 1999              |
|-----------------|--------------------------------|
| Measuring range | 200, 2000, 20000, 50000 lux/fc |
| Dimensions      | 188 x 64 x 25mm                |
| Weight          | 160g                           |