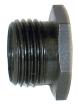

#### **SPECIFICATIONS:**

| PART NUMBER | DESCRIPTION                                                         |
|-------------|---------------------------------------------------------------------|
| WATR5511    | Arbor/mandrel adaptor for WATR5545 and WATR5520                     |
| WATR8534    | 1/4" Drill bit for WATR5515 and WATR5519                            |
| WATR8535    | 1/4" Drill bit for WATR5514, WATR5520 & WATR5545                    |
| WATRSS1     | Grub screw for WATR5514, WATR5515, WATR5518, WATR5519<br>& WATR5520 |
| WATRSS2     | Grub screw for WATR5545 & WATR5546                                  |