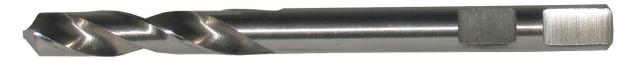

#### **SPECIFICATIONS:**

| PART NUMBER | DESCRIPTION                                                         |
|-------------|---------------------------------------------------------------------|
| WATR5511    | Arbor/mandrel adaptor for WATR5545 and WATR5520                     |
| WATR8534    | 1/4" Drill bit for WATR5515 and WATR5519                            |
| WATR8535    | 1/4" Drill bit for WATR5514, WATR5520 & WATR5545                    |
| WATRSS1     | Grub screw for WATR5514, WATR5515, WATR5518, WATR5519<br>& WATR5520 |
| WATRSS2     | Grub screw for WATR5545 & WATR5546                                  |