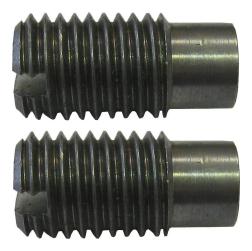

#### **SPECIFICATIONS:**

| PART NUMBER | DESCRIPTION                                                         |
|-------------|---------------------------------------------------------------------|
| WATR5511    | Arbor/mandrel adaptor for WATR5545 and WATR5520                     |
| WATR8534    | 1/4" Drill bit for WATR5515 and WATR5519                            |
| WATR8535    | 1/4" Drill bit for WATR5514, WATR5520 & WATR5545                    |
| WATRSS1     | Grub screw for WATR5514, WATR5515, WATR5518, WATR5519<br>& WATR5520 |
| WATRSS2     | Grub screw for WATR5545 & WATR5546                                  |