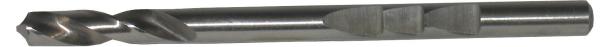

#### **SPECIFICATIONS:**

| PART NUMBER | DESCRIPTION                                                         |
|-------------|---------------------------------------------------------------------|
| WATR5511    | Arbor/mandrel adaptor for WATR5545 and WATR5520                     |
| WATR8534    | 1/4" Drill bit for WATR5515 and WATR5519                            |
| WATR8535    | 1/4" Drill bit for WATR5514, WATR5520 & WATR5545                    |
| WATRSS1     | Grub screw for WATR5514, WATR5515, WATR5518, WATR5519<br>& WATR5520 |
| WATRSS2     | Grub screw for WATR5545 & WATR5546                                  |