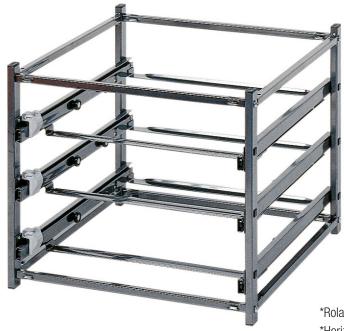

# **Rollacase Drawer Frames**

### **FEATURES:**

- Ideal for vehicle or static use
- Can be fixed to any vehicle, wall, bench or shelf
- Grows with your needs
- Joins vertically &/ or horizontally
- Australian Made
- Holds 3 x RC001 or RC002 series cases.
- W 419mm x D 460mm x H 350mm

\*Rola-Case's not included, sold separately.

\*Horizontal extension frames also available

**T:** 1300 300 747 **F:** 1300 300 074 www.**wattmaster**.com.au