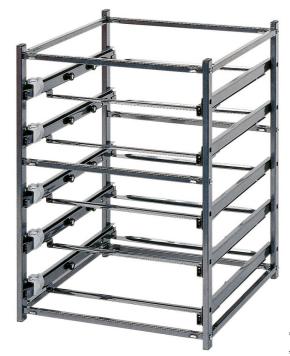

## **Rollacase Drawer Frames**

## **PART NO: WATRC5FR**

#### FEATURES:

- Ideal for vehicle or static use
- Can be fixed to any vehicle, wall, bench or shelf
- Grows with your needs
- Joins vertically &/ or horizontally
- Australian Made
- Holds 5 x RC001 or RC002 series cases.
- W 419mm x D 460mm x H 571mm