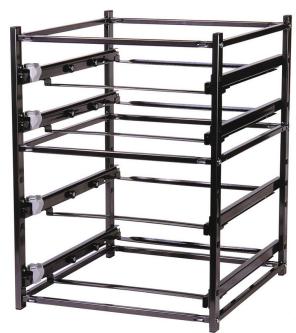

## **Rollacase Drawer Frames**

## PART NO: WATRC5FR/4D

#### FEATURES:

- Ideal for vehicle or static use
- Can be fixed to any vehicle, wall, bench or shelf
- Grows with your needs
- Joins vertically &/ or horizontally
- Australian Made
- Holds 2 x RC001 or RC002 and 2 x RC003 series cases.
- W 419mm x D 460mm x H 571mm